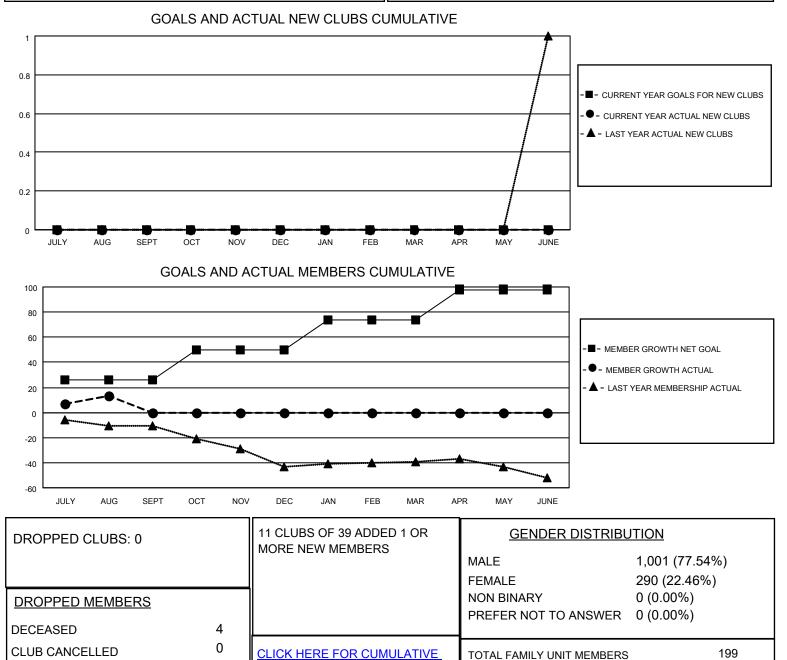

## LOCATION WISCONSIN

District 27 A2

Results as of: 8/31/2023

| Clubs                 |               |           |               | Members               |                         |                         |                                                    |
|-----------------------|---------------|-----------|---------------|-----------------------|-------------------------|-------------------------|----------------------------------------------------|
| RESULTS FOR 2023-2024 |               |           |               | RESULTS FOR 2023-2024 |                         |                         |                                                    |
| QUARTER               | NEW CLUB GOAL | NEW CLUBS | DROPPED CLUBS | QUARTER MEM           | MBER GROWTH NET<br>GOAL | MEMBER GROWTH<br>ACTUAL | DROPPED<br>MEMBERS ACTUAL<br>(including transfers) |
| JULY/AUG/SEPT         | 0             | 0         | 0             | JULY/AUG/SEPT         | 26                      | 25                      | 10                                                 |
| OCT/NOV/DEC           | 0             | 0         | 0             | OCT/NOV/DEC           | 24                      | 0                       | 0                                                  |
| JAN/FEB/MAR           | 0             | 0         | 0             | JAN/FEB/MAR           | 24                      | 0                       | 0                                                  |
| APR/MAY/JUNE          | 0             | 0         | 0             | APR/MAY/JUNE          | 24                      | 0                       | 0                                                  |